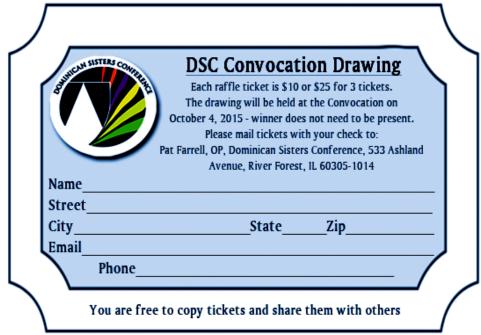

Please make checks payable to: The Dominican Leadership Conference

*Tickets will also be sold at the Convocation*. Drawing will be held on Sunday, **October 4, 2015** (winner need not be present).

| STEER CONTRACTOR | DSC Convocation Drawing  Each raffle ticket is \$10 or \$25 for 3 tickets.  The drawing will be held at the Convocation on October 4, 2015 - winner does not need to be present.  Please mail tickets with your check to: Pat Farrell, OP, Dominican Sisters Conference, 533 Ashland Avenue, River Forest, IL 60305-1014 |
|------------------|--------------------------------------------------------------------------------------------------------------------------------------------------------------------------------------------------------------------------------------------------------------------------------------------------------------------------|
| Name             | Aveilue, River Forest, IL 00303-1014                                                                                                                                                                                                                                                                                     |
| Street           |                                                                                                                                                                                                                                                                                                                          |
| City             | StateZip                                                                                                                                                                                                                                                                                                                 |
| <b>Email</b>     |                                                                                                                                                                                                                                                                                                                          |
| Phone_           |                                                                                                                                                                                                                                                                                                                          |

You are free to copy tickets and share them with others